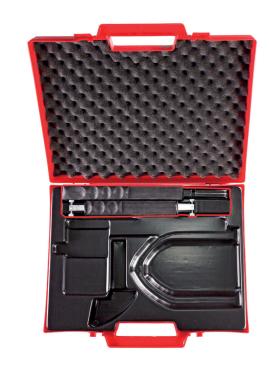

The holster is manufactured from heat resistant polyamide reinforced with glass fibre and contains ventilation holes and buttons made of brass. Further, every tool is assembled by hand and is inspected before packing. Whether in holster or plastic case, the SOS Rescue Unit is made for long-term storage.