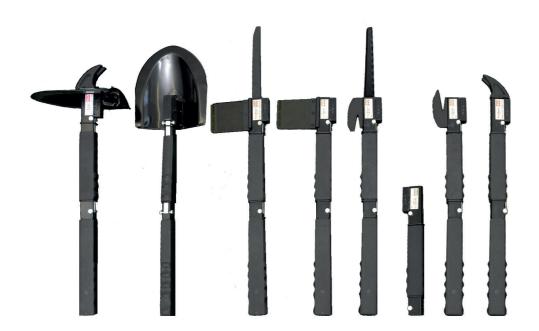

All parts of the Basic Rescue Tools Unit are produced with heavy duty materials and with the utmost reliability in mind. The handles are made of tempered steel and are epoxy lacquered and the inner surfaces are treated with plastic oil.

The handles are equipped with a heavy duty rubber for great grip.

Parts like the claw and the ax-blade are made of tempered tool-steel, and the saws and knife are made of bimetallic, non-chattering high-speed steel.

The holster is manufactured from heat resistant polyamide reinforced with glass fibre and contains ventilation holes and buttons made of brass. Further, every tool is assembled by hand and is inspected before packing. Whether in holster or plastic case, the SOS Rescue Unit is made for long-term storage.