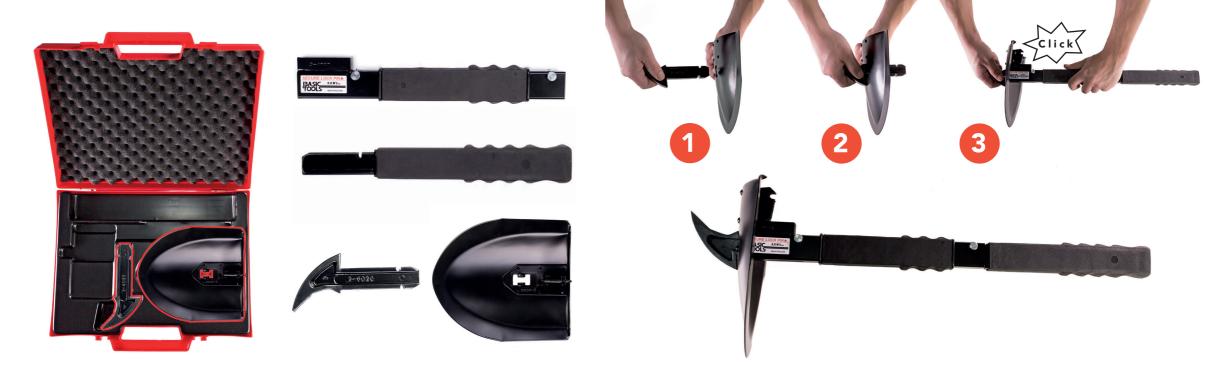

All parts of the Basic Rescue Tools Unit are produced with heavy duty materials and with the utmost reliability in mind. The handles are made of tempered steel and are epoxy lacquered and the inner surfaces are treated with plastic oil.

The handles are equipped with a heavy duty rubber for great grip.

Parts like the claw and the ax-blade are made of tempered tool-steel, and the saws and knife are made of bimetallic, non-chattering high-speed steel.

The holster is manufactured from heat resistant polyamide reinforced with glass fibre and contains ventilation holes and buttons made of brass. Further, every tool is assembled by hand and is inspected before packing. Whether in holster or plastic case, the SOS Rescue Unit is made for long-term storage.