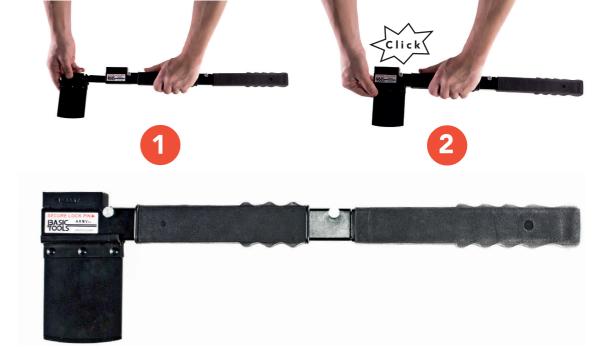

andles are made of tempered steel and are epoxy lacquered and the inner surfaces are treated with plastic oil.

The handles are equipped with a heavy duty rubber for great grip.

Parts like the claw and the ax-blade are made of tempered tool-steel, and the saws and knife are made of bimetallic, non-chattering high-speed steel.

The holster is manufactured from heat resistant polyamide reinforced with glass fibre and contains ventilation holes and buttons made of brass. Further, every tool is assembled by hand and is inspected before packing. Whether in holster or plastic case, the SOS Rescue Unit is made for long-term storage.

In short the SOS Rescue unit is the worlds most versatile and portable set of rescue tools useful for everybody.

































































## **DISCONNECT**



### **ADDITIONAL PARTS**















#### LOADING THE HOLSTERS

















# www.basictools.no

If you have any questions or want to learn more, please contact us at:

E-mail: mail@basictools.no Phone: +47 62 96 42 40