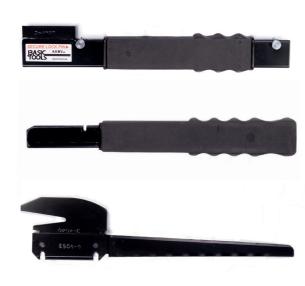

y in mind. The handles are made of tempered steel and are epoxy lacquered and the inner surfaces are treated with plastic oil.

The handles are equipped with a heavy duty rubber for great grip.

Parts like the claw and the ax-blade are made of tempered tool-steel, and the saws and knife are made of bimetallic, non-chattering high-speed steel.

The holster is manufactured from heat resistant polyamide reinforced with glass fibre and contains ventilation holes and buttons made of brass. Further, every tool is assembled by hand and is inspected before packing. Whether in holster or plastic case, the SOS Rescue Unit is made for long-term storage.

In short the SOS Rescue unit is the worlds most versatile and portable set of rescue tools useful for everybody.

































































## **DISCONNECT**



### **ADDITIONAL PARTS**















#### LOADING THE HOLSTERS

















# www.basictools.no

If you have any questions or want to learn more, please contact us at:

E-mail: mail@basictools.no Phone: +47 62 96 42 40