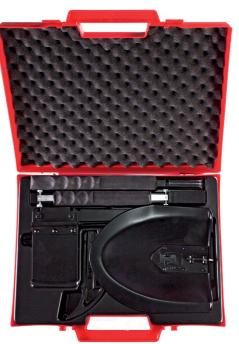

The holster is manufactured from heat resistant polyamide reinforced with glass fibre and contains ventilation holes and buttons made of brass. Further, every tool is assembled by hand and is inspected before packing. Whether in holster or plastic case, the SOS Rescue Unit is made for long-term storage.