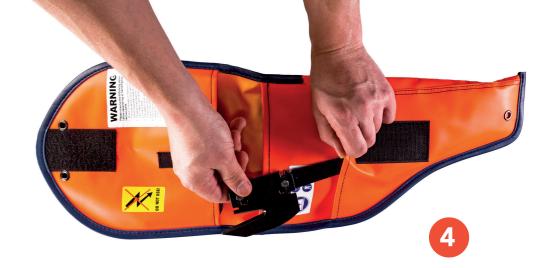

The handles are equipped with a heavy duty rubber for great grip.

Parts like the claw and the ax-blade are made of tempered tool-steel, and the saws and knife are made of bimetallic, non-chattering high-speed steel.

The holster is manufactured from heat resistant polyamide reinforced with glass fibre and contains ventilation holes and buttons made of brass. Further, every tool is assembled by hand and is inspected before packing. Whether in holster or plastic case, the SOS Rescue Unit is made for long-term storage.

In short the SOS Rescue unit is the worlds most versatile and portable set of rescue tools useful for everybody.

































































## **DISCONNECT**



### **ADDITIONAL PARTS**















#### LOADING THE HOLSTERS

















# www.basictools.no

If you have any questions or want to learn more, please contact us at:

E-mail: mail@basictools.no Phone: +47 62 96 42 40