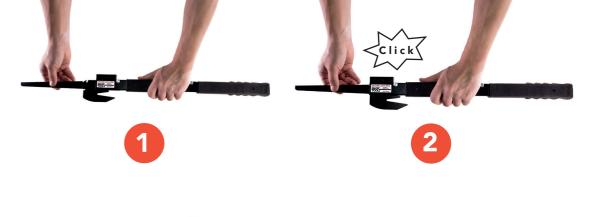

The handles are made of tempered steel and are epoxy lacquered and the inner surfaces are treated with plastic oil.

The handles are equipped with a heavy duty rubber for great grip.

Parts like the claw and the ax-blade are made of tempered tool-steel, and the saws and knife are made of bimetallic, non-chattering high-speed steel.

The holster is manufactured from heat resistant polyamide reinforced with glass fibre and contains ventilation holes and buttons made of brass. Further, every tool is assembled by hand and is inspected before packing. Whether in holster or plastic case, the SOS Rescue Unit is made for long-term storage.

In short the SOS Rescue unit is the worlds most versatile and portable set of rescue tools useful for everybody.

































































## **DISCONNECT**



### **ADDITIONAL PARTS**















#### LOADING THE HOLSTERS

















# www.basictools.no

If you have any questions or want to learn more, please contact us at:

E-mail: mail@basictools.no Phone: +47 62 96 42 40