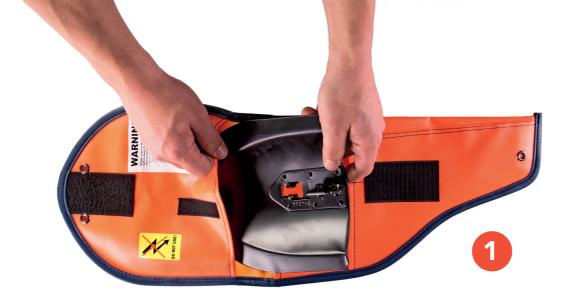

c oil.

The handles are equipped with a heavy duty rubber for great grip.

Parts like the claw and the ax-blade are made of tempered tool-steel, and the saws and knife are made of bimetallic, non-chattering high-speed steel.

The holster is manufactured from heat resistant polyamide reinforced with glass fibre and contains ventilation holes and buttons made of brass. Further, every tool is assembled by hand and is inspected before packing. Whether in holster or plastic case, the SOS Rescue Unit is made for long-term storage.

In short the SOS Rescue unit is the worlds most versatile and portable set of rescue tools useful for everybody.

































































## **DISCONNECT**



### **ADDITIONAL PARTS**















#### LOADING THE HOLSTERS

















# www.basictools.no

If you have any questions or want to learn more, please contact us at:

E-mail: mail@basictools.no Phone: +47 62 96 42 40