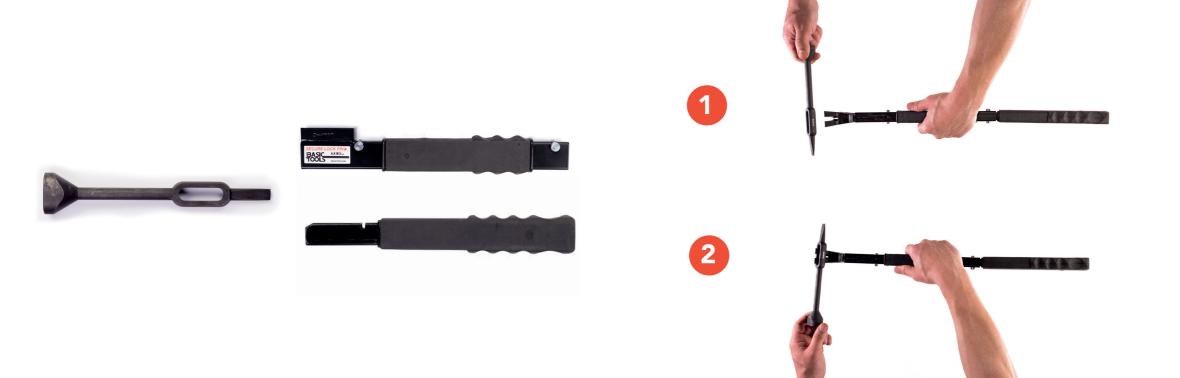

urfaces are treated with plastic oil.

The handles are equipped with a heavy duty rubber for great grip.

Parts like the claw and the ax-blade are made of tempered tool-steel, and the saws and knife are made of bimetallic, non-chattering high-speed steel.

The holster is manufactured from heat resistant polyamide reinforced with glass fibre and contains ventilation holes and buttons made of brass. Further, every tool is assembled by hand and is inspected before packing. Whether in holster or plastic case, the SOS Rescue Unit is made for long-term storage.

In short the SOS Rescue unit is the worlds most versatile and portable set of rescue tools useful for everybody.

































































## **DISCONNECT**



### **ADDITIONAL PARTS**















#### LOADING THE HOLSTERS

















# www.basictools.no

If you have any questions or want to learn more, please contact us at:

E-mail: mail@basictools.no Phone: +47 62 96 42 40