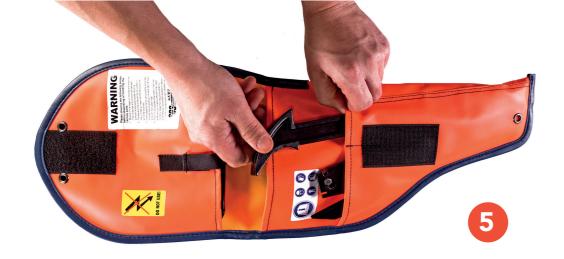

The handles are equipped with a heavy duty rubber for great grip.

Parts like the claw and the ax-blade are made of tempered tool-steel, and the saws and knife are made of bimetallic, non-chattering high-speed steel.

The holster is manufactured from heat resistant polyamide reinforced with glass fibre and contains ventilation holes and buttons made of brass. Further, every tool is assembled by hand and is inspected before packing. Whether in holster or plastic case, the SOS Rescue Unit is made for long-term storage.

In short the SOS Rescue unit is the worlds most versatile and portable set of rescue tools useful for everybody.

































































## **DISCONNECT**



### **ADDITIONAL PARTS**















#### LOADING THE HOLSTERS

















# www.basictools.no

If you have any questions or want to learn more, please contact us at:

E-mail: mail@basictools.no Phone: +47 62 96 42 40