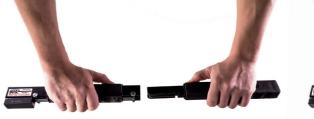

th the utmost reliability in mind. The handles are made of tempered steel and are epoxy lacquered and the inner surfaces are treated with plastic oil.

The handles are equipped with a heavy duty rubber for great grip.

Parts like the claw and the ax-blade are made of tempered tool-steel, and the saws and knife are made of bimetallic, non-chattering high-speed steel.

The holster is manufactured from heat resistant polyamide reinforced with glass fibre and contains ventilation holes and buttons made of brass. Further, every tool is assembled by hand and is inspected before packing. Whether in holster or plastic case, the SOS Rescue Unit is made for long-term storage.

In short the SOS Rescue unit is the worlds most versatile and portable set of rescue tools useful for everybody.

































































## **DISCONNECT**



### **ADDITIONAL PARTS**















#### LOADING THE HOLSTERS

















# www.basictools.no

If you have any questions or want to learn more, please contact us at:

E-mail: mail@basictools.no Phone: +47 62 96 42 40