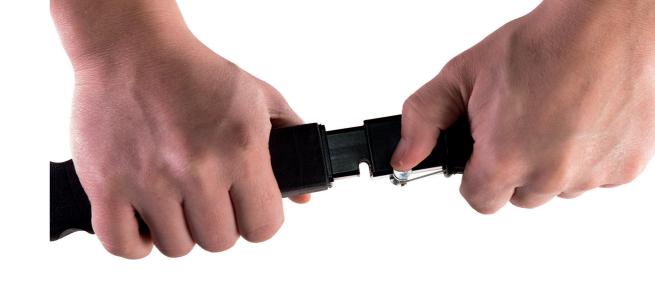

and are epoxy lacquered and the inner surfaces are treated with plastic oil.

The handles are equipped with a heavy duty rubber for great grip.

Parts like the claw and the ax-blade are made of tempered tool-steel, and the saws and knife are made of bimetallic, non-chattering high-speed steel.

The holster is manufactured from heat resistant polyamide reinforced with glass fibre and contains ventilation holes and buttons made of brass. Further, every tool is assembled by hand and is inspected before packing. Whether in holster or plastic case, the SOS Rescue Unit is made for long-term storage.

In short the SOS Rescue unit is the worlds most versatile and portable set of rescue tools useful for everybody.

































































## **DISCONNECT**



### **ADDITIONAL PARTS**















#### LOADING THE HOLSTERS

















# www.basictools.no

If you have any questions or want to learn more, please contact us at:

E-mail: mail@basictools.no Phone: +47 62 96 42 40