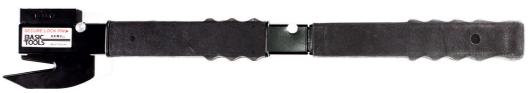

All parts of the Basic Rescue Tools Unit are produced with heavy duty materials and with the utmost reliability in mind. The handles are made of tempered steel and are epoxy lacquered and the inner surfaces are treated with plastic oil.

The handles are equipped with a heavy duty rubber for great grip.

Parts like the claw and the ax-blade are made of tempered tool-steel, and the saws and knife are made of bimetallic, non-chattering high-speed steel.