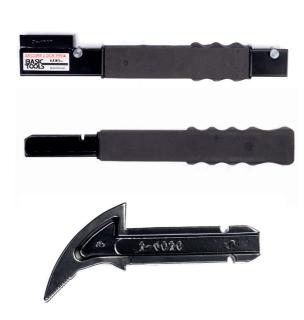

The handles are equipped with a heavy duty rubber for great grip.

Parts like the claw and the ax-blade are made of tempered tool-steel, and the saws and knife are made of bimetallic, non-chattering high-speed steel.