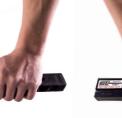

the utmost reliability in mind. The handles are made of tempered steel and are epoxy lacquered and the inner surfaces are treated with plastic oil.

The handles are equipped with a heavy duty rubber for great grip.

Parts like the claw and the ax-blade are made of tempered tool-steel, and the saws and knife are made of bimetallic, non-chattering high-speed steel.

The holster is manufactured from heat resistant polyamide reinforced with glass fibre and contains ventilation holes and buttons made of brass. Further, every tool is assembled by hand and is inspected before packing. Whether in holster or plastic case, the SOS Rescue Unit is made for long-term storage.

In short the SOS Rescue unit is the worlds most versatile and portable set of rescue tools useful for everybody.

































































## **DISCONNECT**



### **ADDITIONAL PARTS**















#### LOADING THE HOLSTERS

















# www.basictools.no

If you have any questions or want to learn more, please contact us at:

E-mail: mail@basictools.no Phone: +47 62 96 42 40