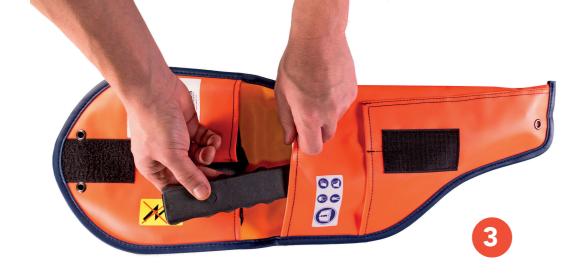

l.

The handles are equipped with a heavy duty rubber for great grip.

Parts like the claw and the ax-blade are made of tempered tool-steel, and the saws and knife are made of bimetallic, non-chattering high-speed steel.

The holster is manufactured from heat resistant polyamide reinforced with glass fibre and contains ventilation holes and buttons made of brass. Further, every tool is assembled by hand and is inspected before packing. Whether in holster or plastic case, the SOS Rescue Unit is made for long-term storage.

In short the SOS Rescue unit is the worlds most versatile and portable set of rescue tools useful for everybody.

































































## **DISCONNECT**



### **ADDITIONAL PARTS**















#### LOADING THE HOLSTERS

















# www.basictools.no

If you have any questions or want to learn more, please contact us at:

E-mail: mail@basictools.no Phone: +47 62 96 42 40