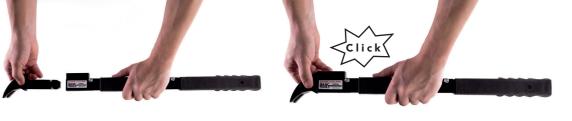

liability in mind. The handles are made of tempered steel and are epoxy lacquered and the inner surfaces are treated with plastic oil.

The handles are equipped with a heavy duty rubber for great grip.

Parts like the claw and the ax-blade are made of tempered tool-steel, and the saws and knife are made of bimetallic, non-chattering high-speed steel.

The holster is manufactured from heat resistant polyamide reinforced with glass fibre and contains ventilation holes and buttons made of brass. Further, every tool is assembled by hand and is inspected before packing. Whether in holster or plastic case, the SOS Rescue Unit is made for long-term storage.

In short the SOS Rescue unit is the worlds most versatile and portable set of rescue tools useful for everybody.

































































## **DISCONNECT**



### **ADDITIONAL PARTS**















#### LOADING THE HOLSTERS

















# www.basictools.no

If you have any questions or want to learn more, please contact us at:

E-mail: mail@basictools.no Phone: +47 62 96 42 40