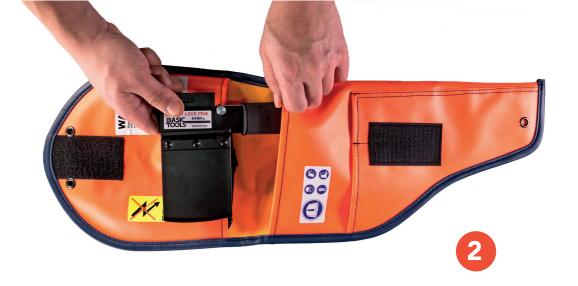

oil.

The handles are equipped with a heavy duty rubber for great grip.

Parts like the claw and the ax-blade are made of tempered tool-steel, and the saws and knife are made of bimetallic, non-chattering high-speed steel.

The holster is manufactured from heat resistant polyamide reinforced with glass fibre and contains ventilation holes and buttons made of brass. Further, every tool is assembled by hand and is inspected before packing. Whether in holster or plastic case, the SOS Rescue Unit is made for long-term storage.

In short the SOS Rescue unit is the worlds most versatile and portable set of rescue tools useful for everybody.

































































## **DISCONNECT**



### **ADDITIONAL PARTS**















#### LOADING THE HOLSTERS

















# www.basictools.no

If you have any questions or want to learn more, please contact us at:

E-mail: mail@basictools.no Phone: +47 62 96 42 40