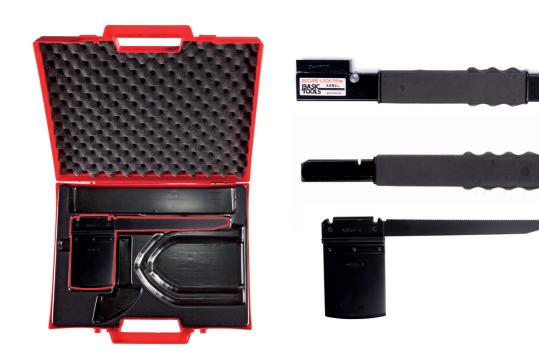

The holster is manufactured from heat resistant polyamide reinforced with glass fibre and contains ventilation holes and buttons made of brass. Further, every tool is assembled by hand and is inspected before packing. Whether in holster or plastic case, the SOS Rescue Unit is made for long-term storage.

### **ADDITIONAL PARTS**