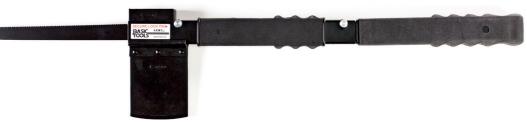

The handles are equipped with a heavy duty rubber for great grip.

Parts like the claw and the ax-blade are made of tempered tool-steel, and the saws and knife are made of bimetallic, non-chattering high-speed steel.