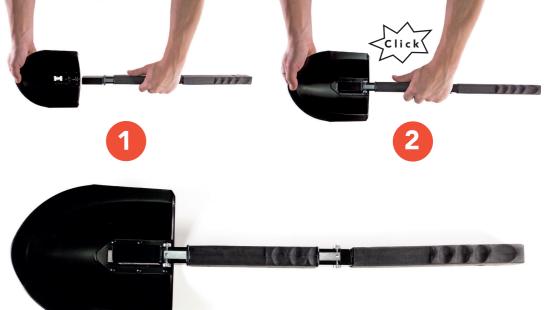

made of tempered steel and are epoxy lacquered and the inner surfaces are treated with plastic oil.

The handles are equipped with a heavy duty rubber for great grip.

Parts like the claw and the ax-blade are made of tempered tool-steel, and the saws and knife are made of bimetallic, non-chattering high-speed steel.

The holster is manufactured from heat resistant polyamide reinforced with glass fibre and contains ventilation holes and buttons made of brass. Further, every tool is assembled by hand and is inspected before packing. Whether in holster or plastic case, the SOS Rescue Unit is made for long-term storage.

In short the SOS Rescue unit is the worlds most versatile and portable set of rescue tools useful for everybody.

































































## **DISCONNECT**



### **ADDITIONAL PARTS**















#### LOADING THE HOLSTERS

















# www.basictools.no

If you have any questions or want to learn more, please contact us at:

E-mail: mail@basictools.no Phone: +47 62 96 42 40