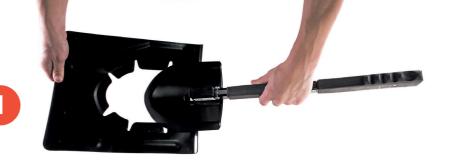

er surfaces are treated with plastic oil.

The handles are equipped with a heavy duty rubber for great grip.

Parts like the claw and the ax-blade are made of tempered tool-steel, and the saws and knife are made of bimetallic, non-chattering high-speed steel.

The holster is manufactured from heat resistant polyamide reinforced with glass fibre and contains ventilation holes and buttons made of brass. Further, every tool is assembled by hand and is inspected before packing. Whether in holster or plastic case, the SOS Rescue Unit is made for long-term storage.

In short the SOS Rescue unit is the worlds most versatile and portable set of rescue tools useful for everybody.

































































## **DISCONNECT**



### **ADDITIONAL PARTS**















#### LOADING THE HOLSTERS

















# www.basictools.no

If you have any questions or want to learn more, please contact us at:

E-mail: mail@basictools.no Phone: +47 62 96 42 40