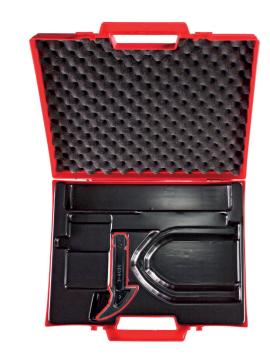

The holster is manufactured from heat resistant polyamide reinforced with glass fibre and contains ventilation holes and buttons made of brass. Further, every tool is assembled by hand and is inspected before packing. Whether in holster or plastic case, the SOS Rescue Unit is made for long-term storage.