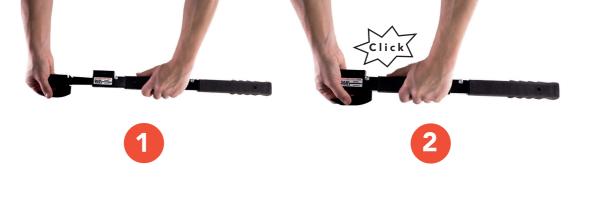

in mind. The handles are made of tempered steel and are epoxy lacquered and the inner surfaces are treated with plastic oil.

The handles are equipped with a heavy duty rubber for great grip.

Parts like the claw and the ax-blade are made of tempered tool-steel, and the saws and knife are made of bimetallic, non-chattering high-speed steel.

The holster is manufactured from heat resistant polyamide reinforced with glass fibre and contains ventilation holes and buttons made of brass. Further, every tool is assembled by hand and is inspected before packing. Whether in holster or plastic case, the SOS Rescue Unit is made for long-term storage.

In short the SOS Rescue unit is the worlds most versatile and portable set of rescue tools useful for everybody.

































































## **DISCONNECT**



### **ADDITIONAL PARTS**















#### LOADING THE HOLSTERS

















# www.basictools.no

If you have any questions or want to learn more, please contact us at:

E-mail: mail@basictools.no Phone: +47 62 96 42 40