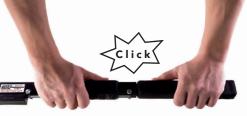

he utmost reliability in mind. The handles are made of tempered steel and are epoxy lacquered and the inner surfaces are treated with plastic oil.

The handles are equipped with a heavy duty rubber for great grip.

Parts like the claw and the ax-blade are made of tempered tool-steel, and the saws and knife are made of bimetallic, non-chattering high-speed steel.

The holster is manufactured from heat resistant polyamide reinforced with glass fibre and contains ventilation holes and buttons made of brass. Further, every tool is assembled by hand and is inspected before packing. Whether in holster or plastic case, the SOS Rescue Unit is made for long-term storage.

In short the SOS Rescue unit is the worlds most versatile and portable set of rescue tools useful for everybody.

































































## **DISCONNECT**



### **ADDITIONAL PARTS**















#### LOADING THE HOLSTERS

















# www.basictools.no

If you have any questions or want to learn more, please contact us at:

E-mail: mail@basictools.no Phone: +47 62 96 42 40