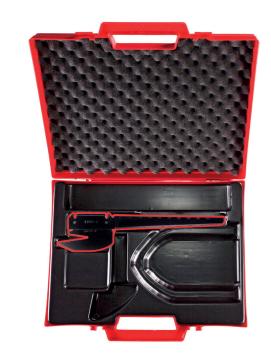

The holster is manufactured from heat resistant polyamide reinforced with glass fibre and contains ventilation holes and buttons made of brass. Further, every tool is assembled by hand and is inspected before packing. Whether in holster or plastic case, the SOS Rescue Unit is made for long-term storage.