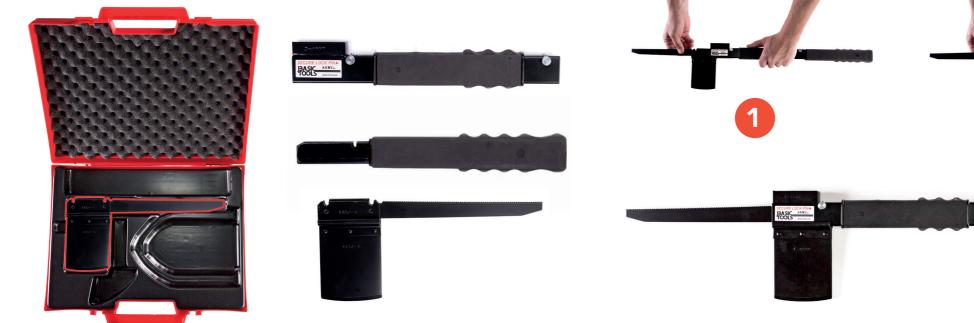

dles are made of tempered steel and are epoxy lacquered and the inner surfaces are treated with plastic oil.

The handles are equipped with a heavy duty rubber for great grip.

Parts like the claw and the ax-blade are made of tempered tool-steel, and the saws and knife are made of bimetallic, non-chattering high-speed steel.

The holster is manufactured from heat resistant polyamide reinforced with glass fibre and contains ventilation holes and buttons made of brass. Further, every tool is assembled by hand and is inspected before packing. Whether in holster or plastic case, the SOS Rescue Unit is made for long-term storage.

In short the SOS Rescue unit is the worlds most versatile and portable set of rescue tools useful for everybody.

































































## **DISCONNECT**



### **ADDITIONAL PARTS**















#### LOADING THE HOLSTERS

















# www.basictools.no

If you have any questions or want to learn more, please contact us at:

E-mail: mail@basictools.no Phone: +47 62 96 42 40