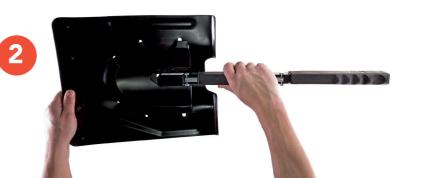

surfaces are treated with plastic oil.

The handles are equipped with a heavy duty rubber for great grip.

Parts like the claw and the ax-blade are made of tempered tool-steel, and the saws and knife are made of bimetallic, non-chattering high-speed steel.

The holster is manufactured from heat resistant polyamide reinforced with glass fibre and contains ventilation holes and buttons made of brass. Further, every tool is assembled by hand and is inspected before packing. Whether in holster or plastic case, the SOS Rescue Unit is made for long-term storage.

In short the SOS Rescue unit is the worlds most versatile and portable set of rescue tools useful for everybody.

































































## **DISCONNECT**



### **ADDITIONAL PARTS**















#### LOADING THE HOLSTERS

















# www.basictools.no

If you have any questions or want to learn more, please contact us at:

E-mail: mail@basictools.no Phone: +47 62 96 42 40