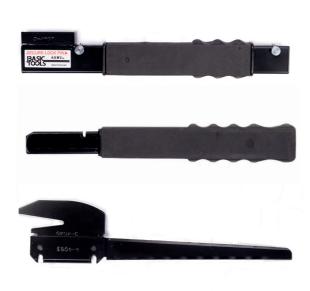

### **ADDITIONAL PARTS**

The handles are equipped with a heavy duty rubber for great grip.

Parts like the claw and the ax-blade are made of tempered tool-steel, and the saws and knife are made of bimetallic, non-chattering high-speed steel.