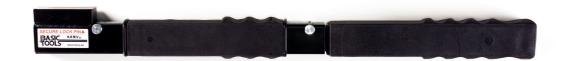

ost reliability in mind. The handles are made of tempered steel and are epoxy lacquered and the inner surfaces are treated with plastic oil.

The handles are equipped with a heavy duty rubber for great grip.

Parts like the claw and the ax-blade are made of tempered tool-steel, and the saws and knife are made of bimetallic, non-chattering high-speed steel.

The holster is manufactured from heat resistant polyamide reinforced with glass fibre and contains ventilation holes and buttons made of brass. Further, every tool is assembled by hand and is inspected before packing. Whether in holster or plastic case, the SOS Rescue Unit is made for long-term storage.

In short the SOS Rescue unit is the worlds most versatile and portable set of rescue tools useful for everybody.

































































## **DISCONNECT**



### **ADDITIONAL PARTS**















#### LOADING THE HOLSTERS

















# www.basictools.no

If you have any questions or want to learn more, please contact us at:

E-mail: mail@basictools.no Phone: +47 62 96 42 40