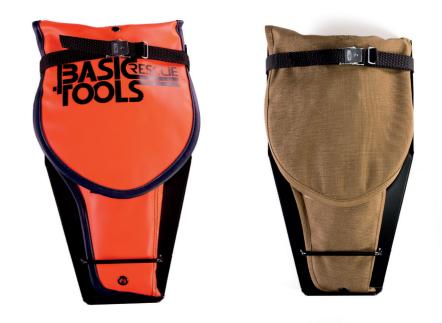

tic oil.

The handles are equipped with a heavy duty rubber for great grip.

Parts like the claw and the ax-blade are made of tempered tool-steel, and the saws and knife are made of bimetallic, non-chattering high-speed steel.

The holster is manufactured from heat resistant polyamide reinforced with glass fibre and contains ventilation holes and buttons made of brass. Further, every tool is assembled by hand and is inspected before packing. Whether in holster or plastic case, the SOS Rescue Unit is made for long-term storage.

In short the SOS Rescue unit is the worlds most versatile and portable set of rescue tools useful for everybody.

































































## **DISCONNECT**



### **ADDITIONAL PARTS**















#### LOADING THE HOLSTERS

















# www.basictools.no

If you have any questions or want to learn more, please contact us at:

E-mail: mail@basictools.no Phone: +47 62 96 42 40