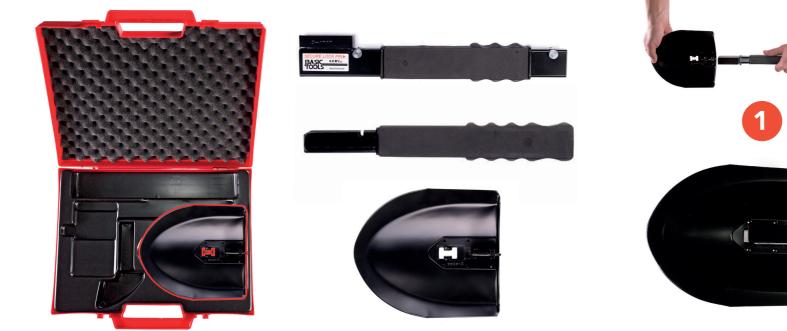

re made of tempered steel and are epoxy lacquered and the inner surfaces are treated with plastic oil.

The handles are equipped with a heavy duty rubber for great grip.

Parts like the claw and the ax-blade are made of tempered tool-steel, and the saws and knife are made of bimetallic, non-chattering high-speed steel.

The holster is manufactured from heat resistant polyamide reinforced with glass fibre and contains ventilation holes and buttons made of brass. Further, every tool is assembled by hand and is inspected before packing. Whether in holster or plastic case, the SOS Rescue Unit is made for long-term storage.

In short the SOS Rescue unit is the worlds most versatile and portable set of rescue tools useful for everybody.

































































## **DISCONNECT**



### **ADDITIONAL PARTS**















#### LOADING THE HOLSTERS

















# www.basictools.no

If you have any questions or want to learn more, please contact us at:

E-mail: mail@basictools.no Phone: +47 62 96 42 40