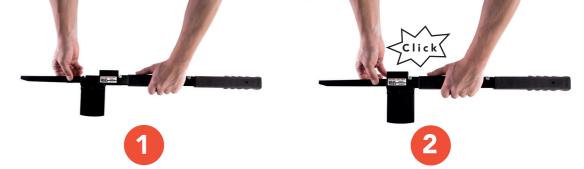

es are made of tempered steel and are epoxy lacquered and the inner surfaces are treated with plastic oil.

The handles are equipped with a heavy duty rubber for great grip.

Parts like the claw and the ax-blade are made of tempered tool-steel, and the saws and knife are made of bimetallic, non-chattering high-speed steel.

The holster is manufactured from heat resistant polyamide reinforced with glass fibre and contains ventilation holes and buttons made of brass. Further, every tool is assembled by hand and is inspected before packing. Whether in holster or plastic case, the SOS Rescue Unit is made for long-term storage.

In short the SOS Rescue unit is the worlds most versatile and portable set of rescue tools useful for everybody.

































































## **DISCONNECT**



### **ADDITIONAL PARTS**















#### LOADING THE HOLSTERS

















# www.basictools.no

If you have any questions or want to learn more, please contact us at:

E-mail: mail@basictools.no Phone: +47 62 96 42 40